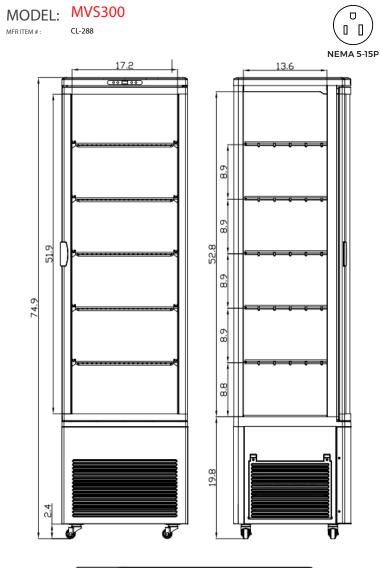

#### **DIMENSIONS**

| Exterior Dimensions  | 20.47"L x 19.09"D x 74.41"H |
|----------------------|-----------------------------|
| Packaging Dimensions | 22.83"L x 21.26"D x 77.17"H |
| Net Volume           | 11 cu. ft.                  |
| Unit Weight          | 196.2 lb.                   |
| Shipping Weight      | 208 lb.                     |

#### **ELECTRICAL**

| Voltage           | 110        |
|-------------------|------------|
| Hertz             | 60         |
| Phase             | 1          |
| Wattage           | 330        |
| Plug Type         | NEMA 5-15P |
| Power Cord Length | 71"        |

## **TECHNICAL DRAWING**