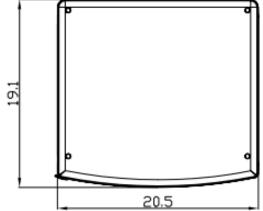

### **CONSTRUCTION**

| Exterior Color          | Silver                            |
|-------------------------|-----------------------------------|
| Shelf Quantity          | 5 + Base                          |
| Shelf Size              | 16.93"L x 15.16"D                 |
| Shelf Material          | PVC Coated                        |
| Adjustable Shelf        | Yes                               |
| Interior Light          | L.E.D                             |
| Mobility Wheels/Casters | (4) Qty: 2 with brakes, 2 without |

## **TECHNICAL DRAWING**