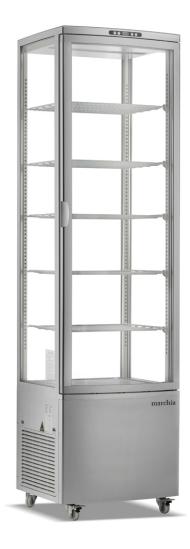

# Marchia MVS300 20" Vertical Standing Refrigerated Cake Display Case, Silver

### **FEATURES**

- · Brilliant Internal LED illumination on sides
- · Digital temperature controller and display
- · Adjustable PVC coated shelves
- Silver exterior
- · Front flat glass door
- · (4) sides double glass
- (4) Casters, (2) with brakes
- Ventilated cooling system
- · Automatic defrost

The Marchia vertical standing straight glass floor model refrigerator is perfect to display your cakes, pastries, and beverages. This attractive display provides 4 sides view to increase impulse sales.