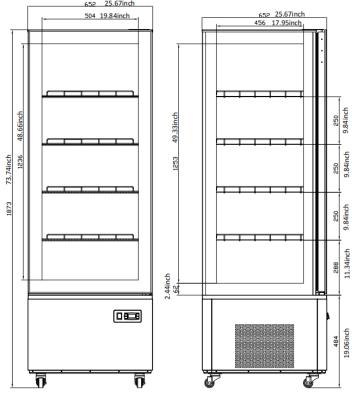

#### **DIMENSIONS**

| Exterior Dimensions  | 25.7"L x 25.7"D x 74.2"H |
|----------------------|--------------------------|
| Packaging Dimensions | 27.8"L x 27.8"D x 79.5"H |
| Interior Dimensions  | 22.2"L x 21.1"D x 55.1H  |
| Net Volume           | 14.5 cu. ft.             |
| Unit Weight          | 291 lb.                  |
| Shipping Weight      | 364 lb.                  |

# **TECHNICAL DRAWING**

MODEL: MVS500-B MFR ITEM #: