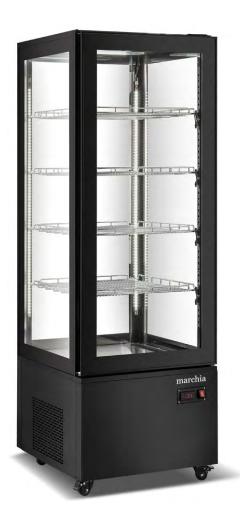

# Marchia MVS500-B Vertical Standing Refrigerated Cake Display Case, Black

### **FEATURES**

- · Brilliant Internal LED illumination on sides
- Digital temperature controller and display
- · Adjustable chrome plated shelves
- Black exterior
- · Front flat glass door
- · (4) sides double glass
- (4) Casters, (2) with brakes
- · Ventilated cooling system
- · Automatic defrost

The Marchia vertical standing straight glass floor model refrigerator is perfect to display your cakes, pastries, and beverages. This attractive display provides 4 sides view to increase impulse sales.