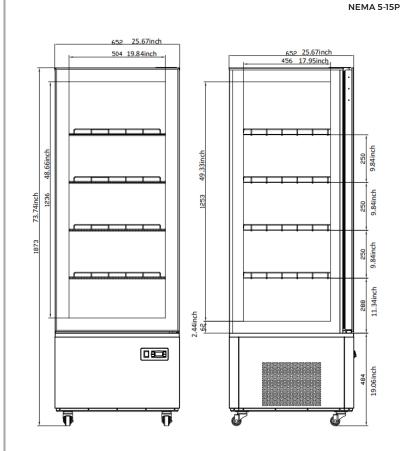

#### DIMENSIONS

| Exterior Dimensions  | 25.7"L x 25.7"D x 74.2"H |
|----------------------|--------------------------|
| Packaging Dimensions | 27.8"L x 27.8"D x 79.5"H |
| Interior Dimensions  | 22.2"L x 21.1"D x 55.1H  |
| Net Volume           | 14.5 cu. ft.             |
| Unit Weight          | 291 lb.                  |
| Shipping Weight      | 364 lb.                  |

## TECHNICAL DRAWING

| MODEL: | MVS500-W |
|--------|----------|
|--------|----------|

MFR ITEM # :