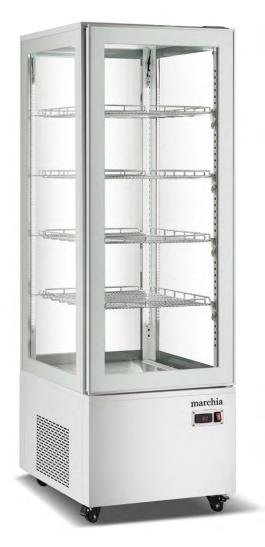

### Marchia MVS500-W Vertical Standing Refrigerated Cake Display Case, White

## FEATURES

- Brilliant Internal LED illumination on sides
- · Digital temperature controller and display
- · Adjustable chrome plated shelves
- White exterior
- · Front flat glass door
- (4) sides double glass
- (4) Casters, (2) with brakes
- · Ventilated cooling system
- · Automatic defrost

The Marchia vertical standing straight glass floor model refrigerator is perfect to display your cakes, pastries, and beverages. This attractive display provides 4 sides view to increase impulse sales.